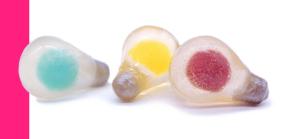

#### THE CHALLENGE

Depositing and formability of the depositing mass in a fast jellification process.

Two options: Closed cavity depositing or folding technology = Balancing act between formability and fast jellification.

#### 360°-SERVICES

Our service includes a customizable recipe to produce innovative 3D-products in individual shapes, colours and flavours, with or without filling and enriched with functional ingredients, if desired.