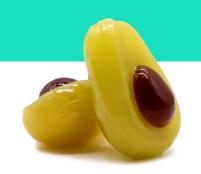

# A TRUE REVOLUTION:

The Manufacturing Process For True 3D Jellies:

from 2-dimensionality (products with a flat back) to a 3-dimensionality.

Welcome to a new dimension:

## **3D IN JELLIES**